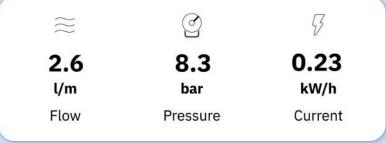

## With **DAB LIVE!** you can always view the status of your installation.

If something is wrong, solving the problem is easy:

the app immediately notifies user, who can then contact customer support as soon as possible.