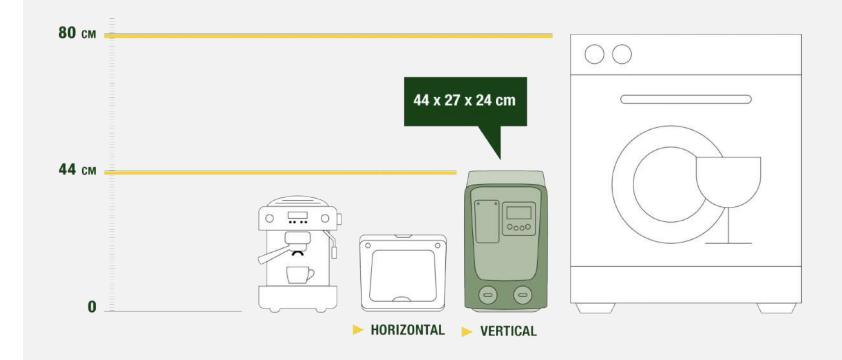

presents



Dedicated to domestic utilities, uses the latest technology to provide consistent water pressure according to system demands.





#### **Applications**







Apartments up to 3 floors, 2 bathrooms and 50m² of garden













#### **Suitable for pumping water from:**



Wells down to 8m deep



Rainwater collection tanks



Tanks



Aqueduct
\*where permitted
by law

It's Mini: unlike any other pressurisation system, it integrates every component while maintaining its size quite small.



It optimises energy consumption while guaranteeing maximum comfort.

 Thanks to its inverter, it will help you save up to €120 per year.



# It optimises energy consumption while guaranteeing maximum comfort.

- Thanks to its inverter, it will help you save up to €120 per year.
- Thanks to its water-cooled motor, sound-absorbing casing and anti-vibration feet it is extremely quiet.





...Up to this point it might just seem like a small but very efficient pressure pump



But when connected to **DAB LIVE!** it becomes a real household genius!



Let's be **precise**...

#### **Power** shower

The super shower you'll love

#### It's easy:

Just ask DAB LIVE!
 to increase the pressure
 parameters set for your home
 - just for the time it takes
 to have a Power Shower.





#### **Power**