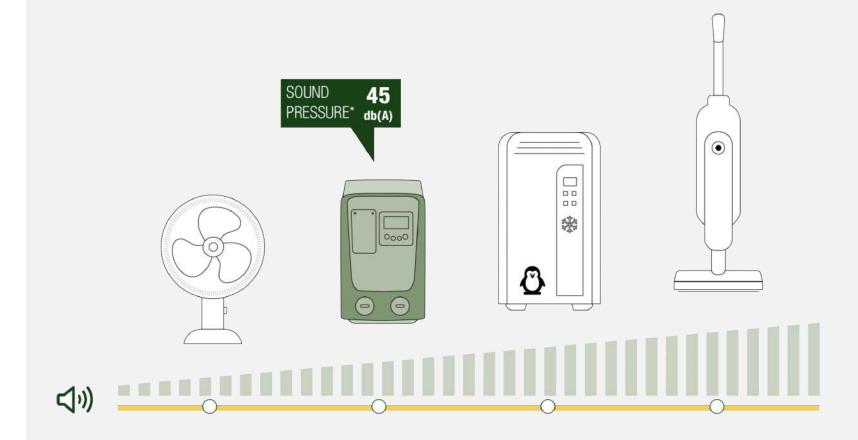

# It optimises energy consumption while guaranteeing maximum comfort.

- Thanks to its inverter, it will help you save up to €120 per year.
- Thanks to its water-cooled motor, sound-absorbing casing and anti-vibration feet it is extremely quiet.