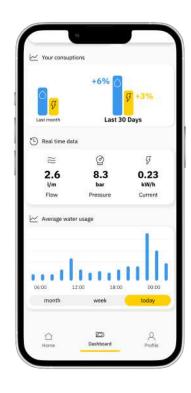

## saving resources and money

(Easier said than done!)

The 'consumption' section makes it all visible and tangible

With DAB LIVE! it is easy to check your **water** and **electricity** consumption and compare it with the previous month.

You can carefully monitor how much is used each day, week, month and even in real time.