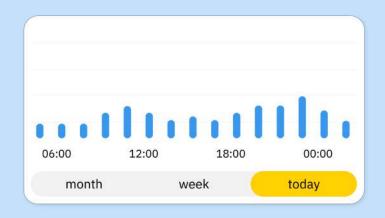

## Here's an example:

1

If this is what your standard water consumption looks like...

2

...but the app reports this, it is... likely that there is an unexpected leak.

3

With **DAB LIVE!** it is easy to verify, intervene and solve the problem, thus avoiding unnecessary waste.