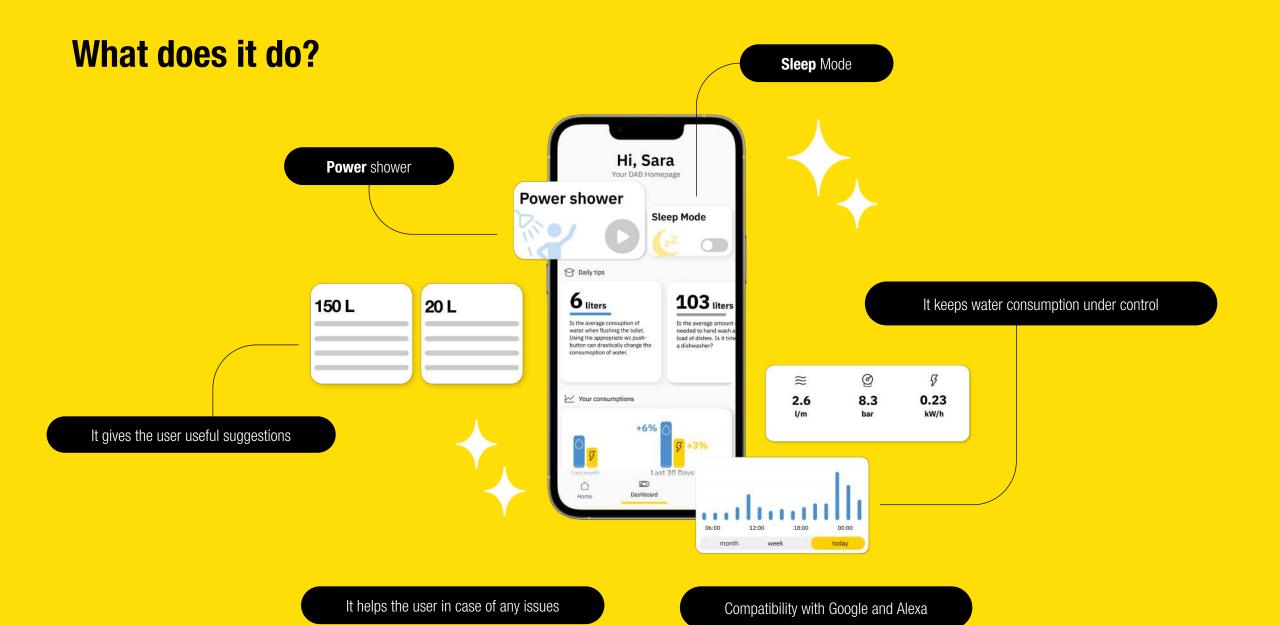

#### **Power** shower

The super shower you'll love

#### It's easy:

Just ask DAB LIVE!
 to increase the pressure
 parameters set for your home
 - just for the time it takes
 to have a Power Shower.

#### It's easy:

- Just ask DAB LIVE!
   to increase the
   pressure parameters set
   for your home just for
   the time it takes to have
   a Power Shower.
- Have a shower.

#### It's easy:

- Just ask DAB LIVE!
   to increase the pressure
   parameters set for
   your home just for the time it
   takes to have a Power Shower.
- Have a shower.
- Then it all goes back to normal, so your water consumption doesn't increase!

### **Sleep** Mode

For when you want to sleep soundly

Esybox Mini <sup>3</sup> is already quiet, but when you activate Sleep Mode, you forget it's even there!

## **Sleep** Mode

For when you want to sleep soundly

Esybox Mini <sup>3</sup> is already quiet, but when you activate Sleep Mode, you forget it's even there!

It even helps **you save money at night**, when nobody is in the shower!

#### **Vocal** assistants

Dedicated to those who prefer «speaking»

Just ask:

"hey Google! (or Alexa!) activate Sleep Mode for 7 hours!" Let's get down to the things that matter:

As **DAB LIVE!** keeps track of consumption levels, it gives the user suggestions on how to improve their environmental footprint.

## **103** liters

Is the average amount of water needed to hand wash a single load of dishes. Is it time to buy a dishwasher?

## 6 liters

Is the average consuption of water when flushing the toilet.
Using the appropriate wc pushbutton can drastically change the consumoption of water.

## saving resources and money

(Easier said than done!)

The 'consumption' section makes it all visible and tangible

With DAB LIVE! it is easy to check your **water** and **electricity** consumption and compare it with the previous month.

You can carefully monitor how much is used each day, week, month and even in real time.