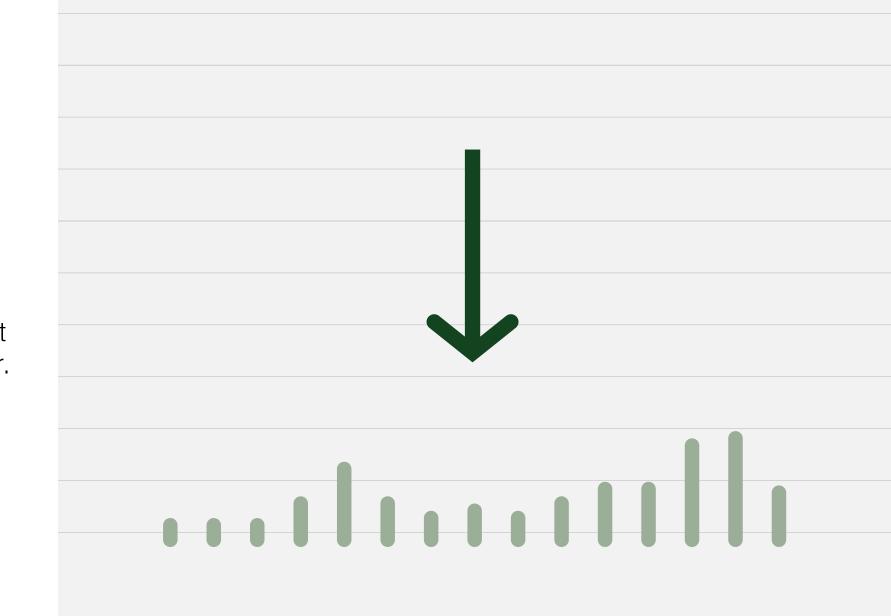

## Here's an example:

1

If this is what your standard water consumption looks like...

2

...but the app reports this, it is... likely that there is an unexpected leak.

3

With **DAB LIVE!** it is easy to verify, intervene and solve the problem, thus avoiding unnecessary waste.