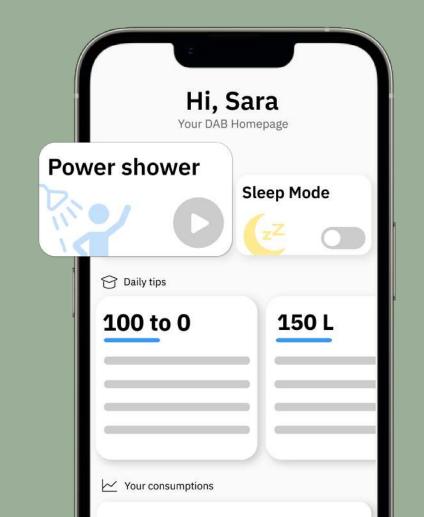

## 100 to 0

That's how many litres of water you can save just by installing an irrigation system that uses harvested rainwater.