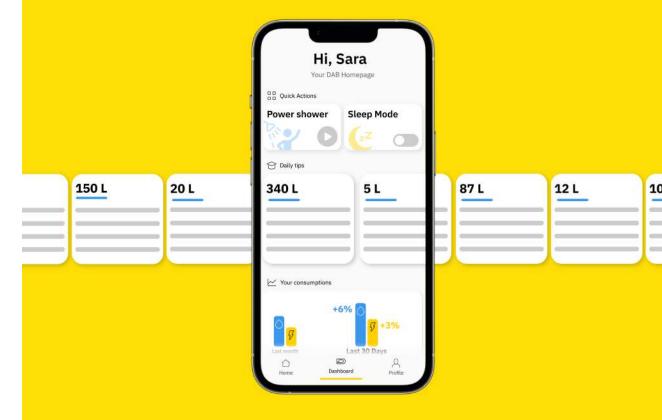

## saving resources and money

(Easier said than done!)

The 'consumption' section makes it all visible and tangible

With DAB LIVE! it is easy to check your **water** and **electricity** consumption and compare it with the previous month.

You can carefully monitor how much is used each day, week, month and even in real time.

## With **DAB LIVE!** you can always view the status of your installation.

If something is wrong, solving the problem is easy:

the app immediately notifies user, who can then contact customer support as soon as possible.