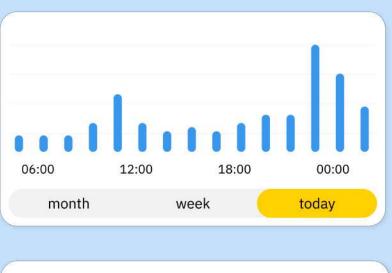

You can carefully monitor how much is used each day, week, month and even in real time.