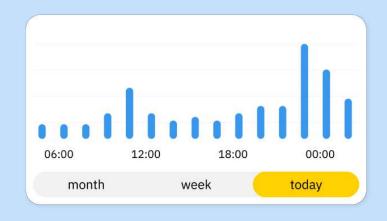

## Here's an example:

1

If this is what your standard water consumption looks like...

2

...but the app reports this, it is... likely that there is an unexpected leak.

3

With **DAB LIVE!** it is easy to verify, intervene and solve the problem, thus avoiding unnecessary waste.