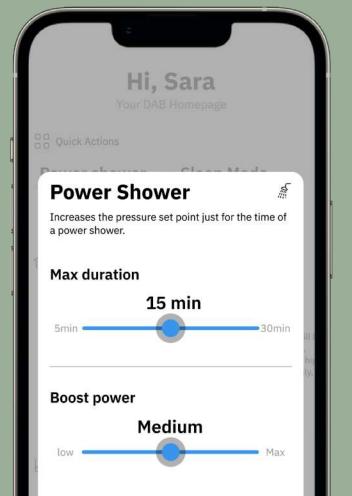

#### It's easy:

Just ask DAB LIVE!
 to increase the pressure
 parameters set for your home
 - just for the time it takes
 to have a Power Shower.

#### It's easy:

- Just ask DAB LIVE!
   to increase the
   pressure parameters set
   for your home just for
   the time it takes to have
   a Power Shower.
- Have a shower.

#### It's easy:

- Just ask DAB LIVE!
   to increase the pressure
   parameters set for
   your home just for the time it
   takes to have a Power Shower.
- Have a shower.
- Then it all goes back to normal, so your water consumption doesn't increase!