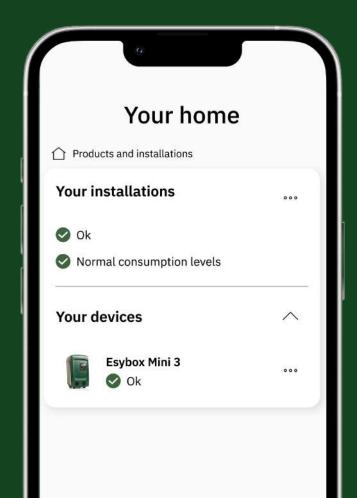

## With **DAB LIVE!** you can always view the status of your installation.

If something is wrong, solving the problem is easy:

the app immediately notifies user, who can then contact customer support as soon as possible.