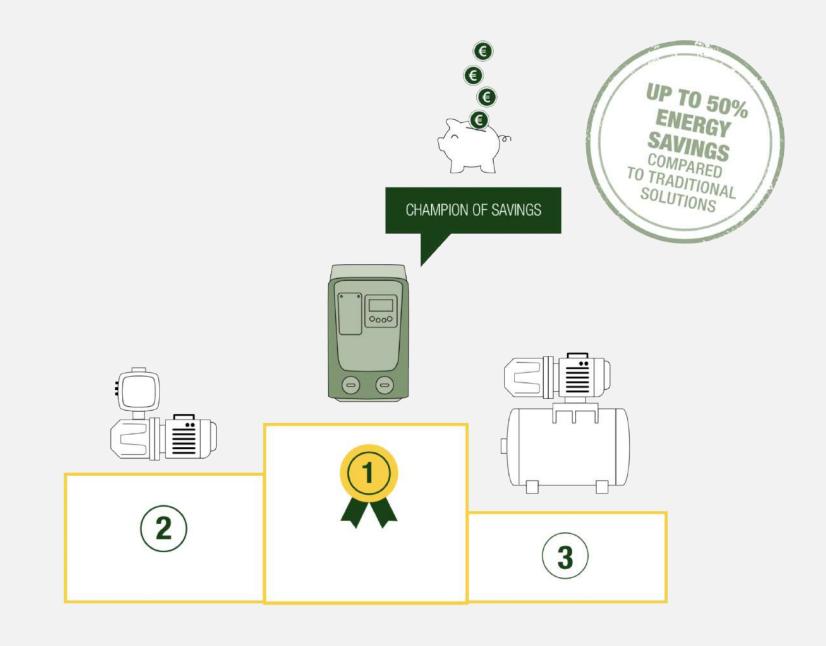

It optimises energy consumption while guaranteeing maximum comfort.

 Thanks to its inverter, it will help you save up to €120 per year.

# It optimises energy consumption while guaranteeing maximum comfort.

- Thanks to its inverter, it will help you save up to €120 per year.
- Thanks to its water-cooled motor, sound-absorbing casing and anti-vibration feet it is extremely quiet.