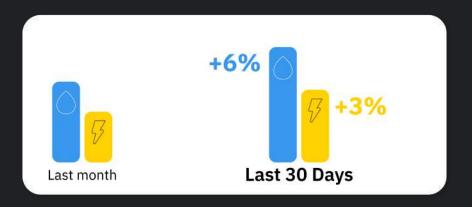

## saving resources and money

(Easier said than done!)

The 'consumption' section makes it all visible and tangible

With DAB LIVE! it is easy to check your **water** and **electricity** consumption and compare it with the previous month.

You can carefully monitor how much is used each day, week, month and even in real time.