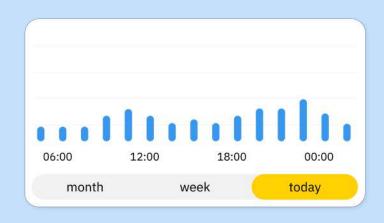

## Here's an example:

1

If this is what your standard water consumption looks like...

2

...but the app reports this, it is... likely that there is an unexpected leak.

3

With **DAB LIVE!** it is easy to verify, intervene and solve the problem, thus avoiding unnecessary waste.